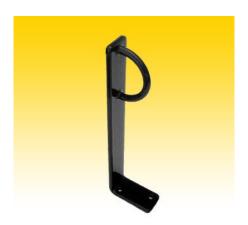

## Specifications

- •Capacity: (1) Bike with normal parking.
- •Material: All Steel
- •Construction: An "L-bend" with pre-drilled anchor holes at the base and a steel loop welded to the vertical
- •Coating/Finish: Sunshine's proprietary 'Heat-fused Poly-Thermal' Protective Coating. 50 60 mils. **10 Year Guaranteed!**
- •Size: 20" (H) and 2.5" (W). Surface Plate 5" x 2.5". Upper Loop 2"(R)
- •Mounting: Surface mount on concrete. Install units in concrete. For all other surfaces recommend bolting units to channel.
- •Layout: Recommend spacing units 24-36" center to center
- •Color: Standard black.
- •RAL Color Spectrum: Available with bulk order.
- •Decal: Signals its purpose to bicyclist. International Bicycle Symbol
- •Anchor kits optional.